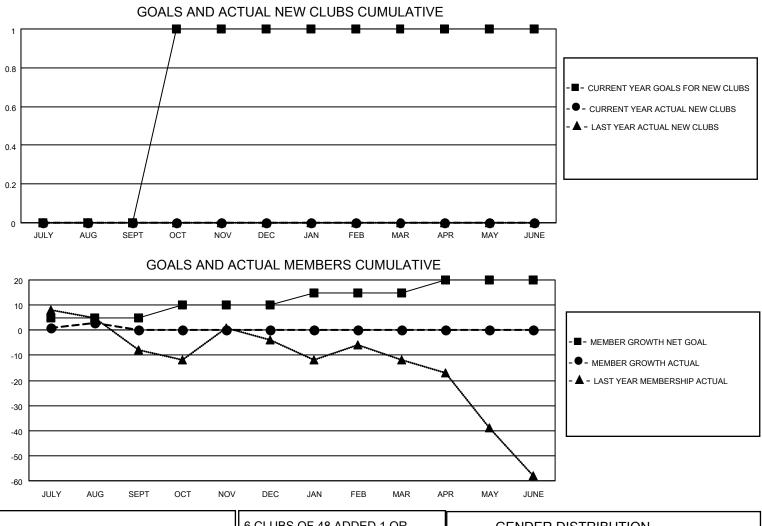

## LOCATION WEST VIRGINIA

District 29 L

Results as of: 8/31/2023

| Clubs                 |               |           |               | Members<br>RESULTS FOR 2023-2024 |                         |                         |                                                    |
|-----------------------|---------------|-----------|---------------|----------------------------------|-------------------------|-------------------------|----------------------------------------------------|
| RESULTS FOR 2023-2024 |               |           |               |                                  |                         |                         |                                                    |
| QUARTER               | NEW CLUB GOAL | NEW CLUBS | DROPPED CLUBS | QUARTER ME                       | MBER GROWTH NET<br>GOAL | MEMBER GROWTH<br>ACTUAL | DROPPED<br>MEMBERS ACTUAL<br>(including transfers) |
| JULY/AUG/SEPT         | 0             | 0         | 0             | JULY/AUG/SEPT                    | 5                       | 8                       | 5                                                  |
| OCT/NOV/DEC           | 1             | 0         | 0             | OCT/NOV/DEC                      | 5                       | 0                       | 0                                                  |
| JAN/FEB/MAR           | 0             | 0         | 0             | JAN/FEB/MAR                      | 5                       | 0                       | 0                                                  |
| APR/MAY/JUNE          | 0             | 0         | 0             | APR/MAY/JUNE                     | 5                       | 0                       | 0                                                  |